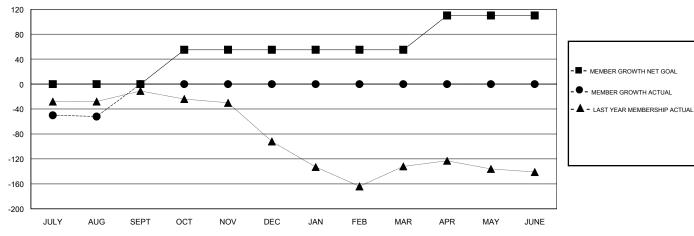

## GOALS AND ACTUAL MEMBERS CUMULATIVE

| DROPPED CLUBS: 4  DROPPED MEMBERS |     | 21 CLUBS OF 83 ADDED 1 OR MORE<br>NEW MEMBERS | GENDER DISTRIBUTION  MALE 1,350 (60.54%)  FEMALE 880 (39.46%)  Women Percentage Fiscal Year Goal: 40% |     |
|-----------------------------------|-----|-----------------------------------------------|-------------------------------------------------------------------------------------------------------|-----|
| DECEASED                          | 2   | CLICK HERE FOR CUMULATIVE                     | TOTAL FAMILY UNIT MEMBERS                                                                             |     |
| CLUB CANCELLED                    | 0   | MEMBERSHIP DATA                               |                                                                                                       | 400 |
| OTHER                             | 102 |                                               | FAMILY MEMBERS PAYING HALF DUES                                                                       | 183 |
| TOTAL                             | 104 |                                               |                                                                                                       |     |

## GMT: JOE AL PICONE LOCATION TEXAS GMT CA

| Clubs                 |               |           |               | Members               |                           |                         |                                                    |
|-----------------------|---------------|-----------|---------------|-----------------------|---------------------------|-------------------------|----------------------------------------------------|
| RESULTS FOR 2017-2018 |               |           |               | RESULTS FOR 2017-2018 |                           |                         |                                                    |
| QUARTER               | NEW CLUB GOAL | NEW CLUBS | DROPPED CLUBS | QUARTER               | MEMBER GROWTH NET<br>GOAL | MEMBER GROWTH<br>ACTUAL | DROPPED<br>MEMBERS ACTUAL<br>(including transfers) |
| JULY/AUG/SEPT         | 0             | 1         | 4             | JULY/AUG/SEPT         | 0                         | 52                      | 104                                                |
| OCT/NOV/DEC           | 1             | 0         | 0             | OCT/NOV/DEC           | 55                        | 0                       | 0                                                  |
| JAN/FEB/MAR           | 0             | 0         | 0             | JAN/FEB/MAR           | 0                         | 0                       | 0                                                  |
| APR/MAY/JUNE          | 1             | 0         | 0             | APR/MAY/JUNE          | 55                        | 0                       | 0                                                  |