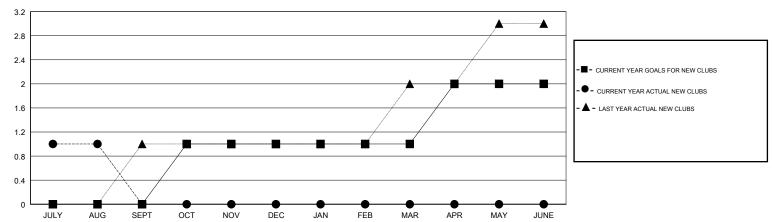

## GOALS AND ACTUAL NEW CLUBS CUMULATIVE

## GMT: JOE AL PICONE LOCATION TEXAS GMT CA

| Clubs                 |               |           |               | Members               |                           |                         |                                                    |
|-----------------------|---------------|-----------|---------------|-----------------------|---------------------------|-------------------------|----------------------------------------------------|
| RESULTS FOR 2017-2018 |               |           |               | RESULTS FOR 2017-2018 |                           |                         |                                                    |
| QUARTER               | NEW CLUB GOAL | NEW CLUBS | DROPPED CLUBS | QUARTER               | MEMBER GROWTH NET<br>GOAL | MEMBER GROWTH<br>ACTUAL | DROPPED<br>MEMBERS ACTUAL<br>(including transfers) |
| JULY/AUG/SEPT         | 0             | 1         | 4             | JULY/AUG/SEPT         | 0                         | 52                      | 104                                                |
| OCT/NOV/DEC           | 1             | 0         | 0             | OCT/NOV/DEC           | 55                        | 0                       | 0                                                  |
| JAN/FEB/MAR           | 0             | 0         | 0             | JAN/FEB/MAR           | 0                         | 0                       | 0                                                  |
| APR/MAY/JUNE          | 1             | 0         | 0             | APR/MAY/JUNE          | 55                        | 0                       | 0                                                  |